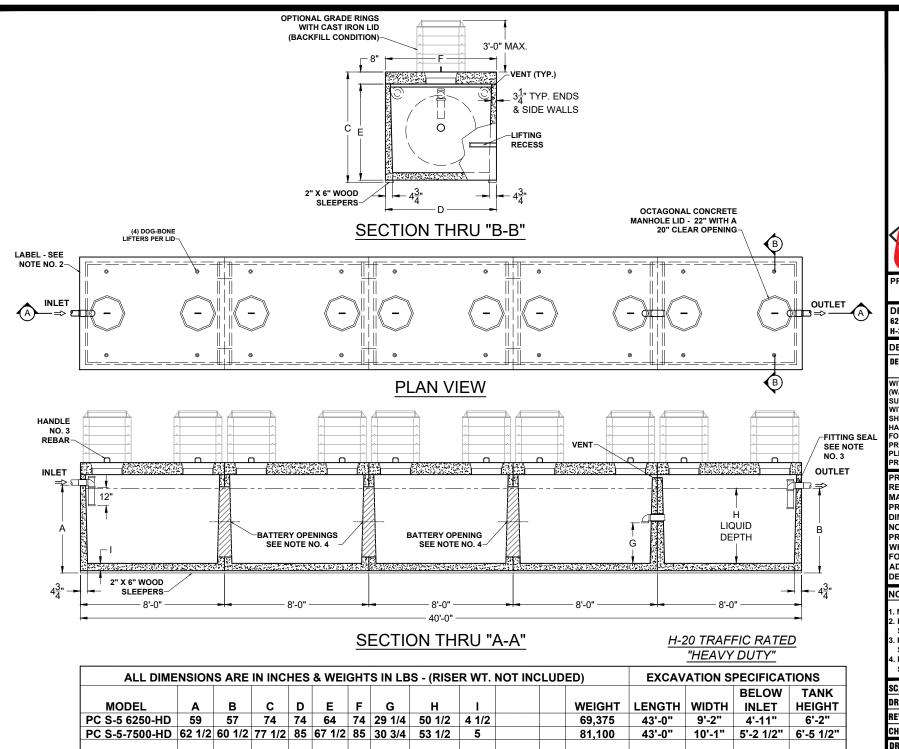

## PRODUCT NAME: HD SEPTIC TANK

DESCRIPTION: 6250 THRU 7500 GALLONS H-20 TRAFFIC RATED

## DESIGN LOAD: H-20 TRAFFIC Rated

WITH DRY SOIL CONDITIONS
(WATER LEVEL BELOW TANK).
SUITABLE SUB-BASE BEDDED
WITH GRANULAR MATERIAL
SHALL BE PREPARED TO
HANDLE ANTICIPATED LOADS.
FOR COMPLETE DESIGN AND
PRODUCT INFORMATION,
PLEASE CONTACT PRO-CAST
PRODUCTS.

## NOTES:

- NOT USED
- 2. REFER TO SPECIFICATION
- SHEET NOS. S-251 & S-252 B. REFER TO SPECIFICATION SHEET NO. S-201
- 4. REFER TO SPECIFICATION SHEET NO. S-250

| SCALE:      | DO NOT SCALE |            |
|-------------|--------------|------------|
| DRAWN BY:   | TPC          | 12.20.2024 |
| REVISED BY: |              |            |
| CHECKED BY: |              |            |